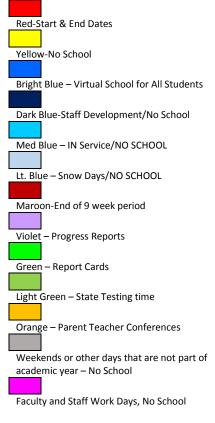

#### OCTOBER (19+1) WED MON TUE SAT SUN THU FRI 1 3 4 5 6 7 8 10 11 12 13 14 15 16 17 24 18 19 20 21 22 23 27 25 26 28 29 31 10/2, 9, 23 & 30 Virtual School Days End of 1<sup>st</sup> Quarter 10/9 10/12 Beginning of 2<sup>nd</sup> Quarter 10/12 – 13 Report Cards at P/T Conferences Parent/Teacher Conferences 4:30 - 7:30

10/13 Progress Reports 6<sup>th</sup> – 8<sup>th</sup> grades

10/14-16 Fall Break/No School

10/26-30 Red Ribbon Week

10/30 Fall Carnival

8/4 -6 Staff Development/No School
8/10 & 11 Parent/Teacher Conference Days by
Appointment only from 10 am to 6 pm
8/13, 8/17, & 8/18 Staff Work Days
8/19 First Day of School
8/21 & 28 Virtual School Days

11/6, 13 & 20 Virtual School Days

11/11 Progress Reports

11/23-27 Thanksgiving Break/No School

2/3 Progress Reports

2/12 Valentines Parties & Balloon

Delivery 2:35 - 3:30

2/15 President's Day/No School

9/4-7 Labor Day Weekend/No School

9/11, 18, & 25 Virtual School Days

9/16 Progress Reports

9/21 Staff Development/No School

|     |     |     | LINDLIN | (/  |     |     |
|-----|-----|-----|---------|-----|-----|-----|
| SUN | MON | TUE | WED     | THU | FRI | SAT |
|     |     | 1   | 2       | 3   | 4   | 5   |
| 6   | 7   | 8   | 9       | 10  | 11  | 12  |
| 13  | 14  | 15  | 16      | 17  | 18  | 19  |
| 20  | 21  | 22  | 23      | 24  | 25  | 26  |
| 27  | 28  | 29  | 30      | 31  |     |     |

12/4, 11 & 18 Virtual School Days

12/18 End of 2<sup>nd</sup> Quarter & 1<sup>st</sup> Semester, Christmas Parties PK-8<sup>th</sup> at 2:35 12/21-1/1 Christmas Break/No School

| MARCH (18) |     |     |     |     |     |     |  |  |  |
|------------|-----|-----|-----|-----|-----|-----|--|--|--|
| SUN        | MON | TUE | WED | THU | FRI | SAT |  |  |  |
| 28         | 1   | 2   | 3   | 4   | 5   | 6   |  |  |  |
| 7          | 8   | 9   | 10  | 11  | 12  | 13  |  |  |  |
| 14         | 15  | 16  | 17  | 18  | 19  | 20  |  |  |  |
| 21         | 22  | 23  | 24  | 25  | 26  | 27  |  |  |  |
| 28         | 29  | 30  | 31  |     |     |     |  |  |  |
| 20         | 25  | 50  |     |     |     |     |  |  |  |

3/5End of 3rd Quarter3/8Beginning of 4th Quarter3/9 & 116 - 8 Report Cards

3/15 – 3/19 Spring Break/ No School

 $1^{st} \, \text{Bell} \, \text{at} \, 8{:}25 \quad \text{Tardy Bell} \, \text{at} \, 8{:}30$ 